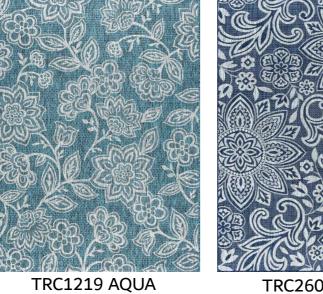

## Terrace

TRC1403 BLACK

TRC1414 INDIGO

TRC1419 AQUA

TRC1214 INDIGO

TRC2607 NAVY

TRC2614 INDIGO

TRC2618 CHARCOAL