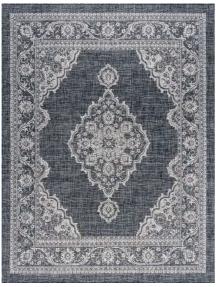

## The Terrace Collection

Materials: 100% Polypropylene
Construction: Machine Woven
Pile Height: Flat Weave
Backing: Polypropylene
Made in Turkey

A fresh and lively collection of indoor and outdoor designs to flatteryour decor, from porch to portico. These practical yet stylish two-color area rugs are great for a family room, sun-room, basement, mud-room, or patio.