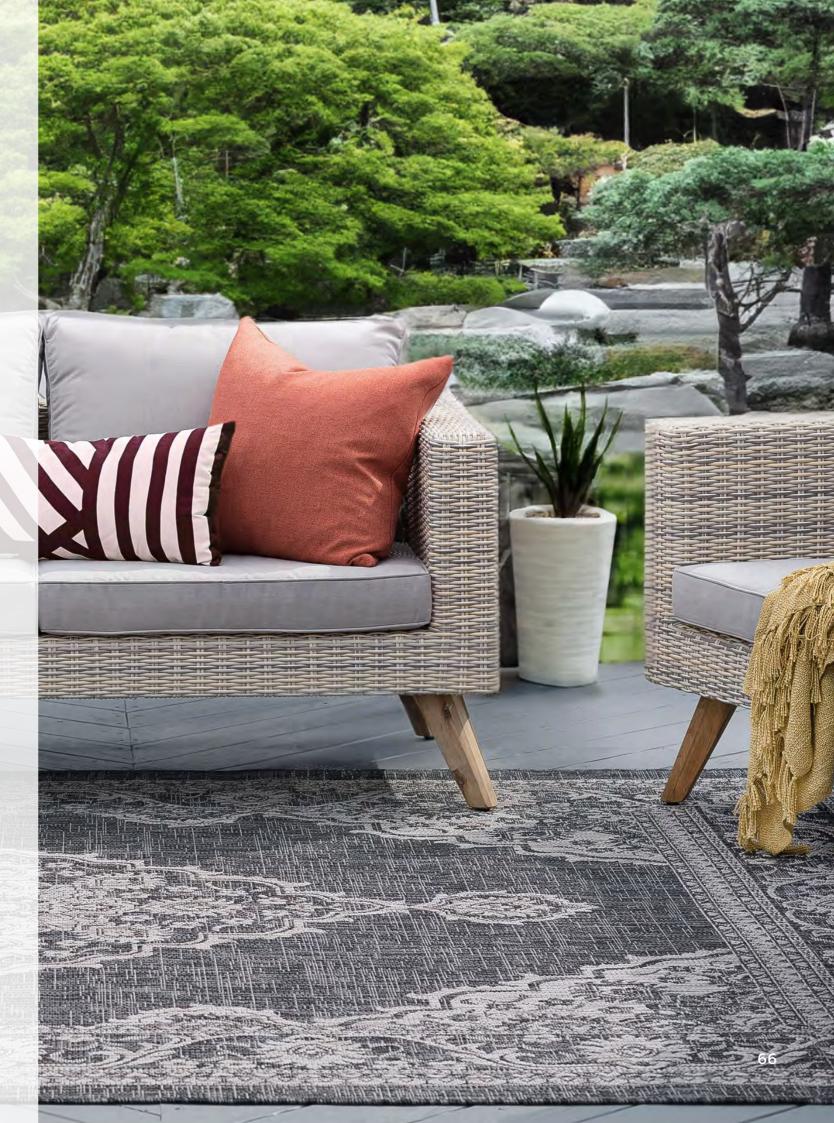

## The Terrace Collection

Materials: 100% Polypropylene
Construction: Machine Woven
Pile Height: Flat Weave
Backing: Polypropylene
Made in Turkey

A fresh and lively collection of indoor and outdoor designs to flatteryour decor, from porch to portico. These practical yet stylish two-color area rugs are great for a family room, sun-room, basement, mud-room, or patio.