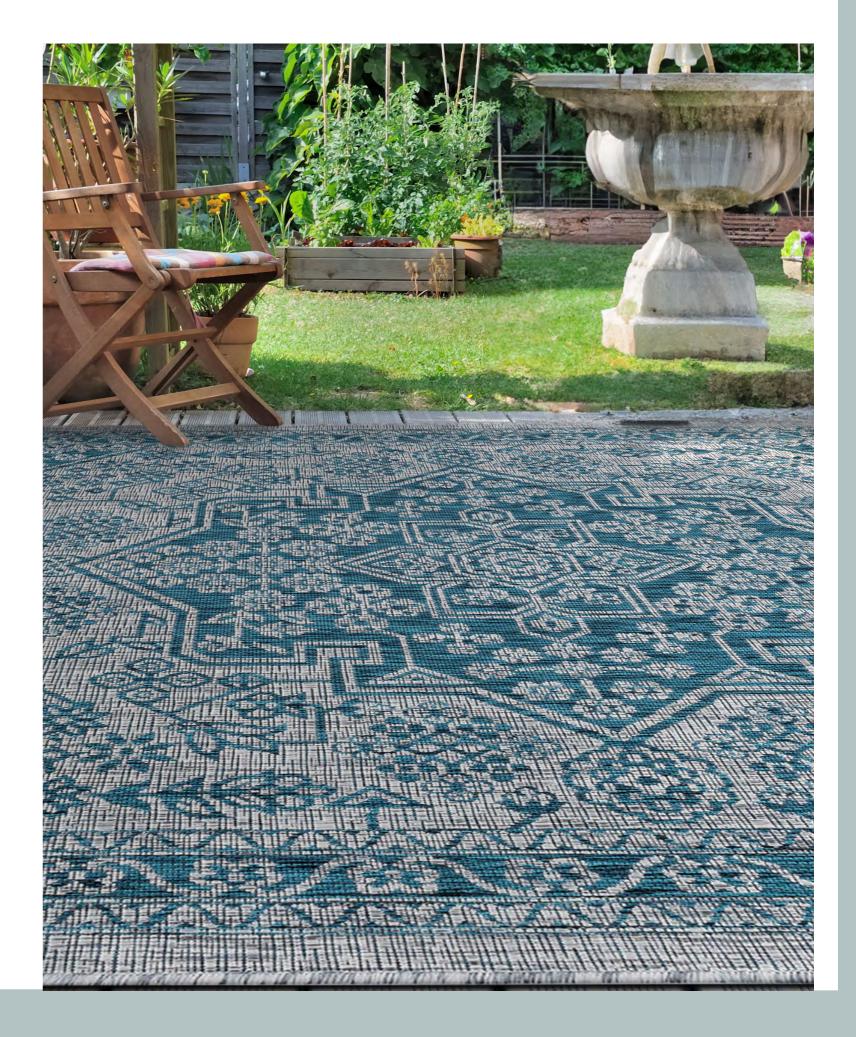

## The Terrace Collection

Materials: 100% Polypropylene
Construction: Machine Woven
Pile Height: Flat Weave
Backing: Polypropylene
Made in Turkey

A fresh and lively collection of indoor and outdoor designs to flatteryour decor, from porch to portico. These practical yet stylish two-color area rugs are great for a family room, sun-room, basement, mud-room, or patio.

Outdoor-Indoor Outdoor-Indoor