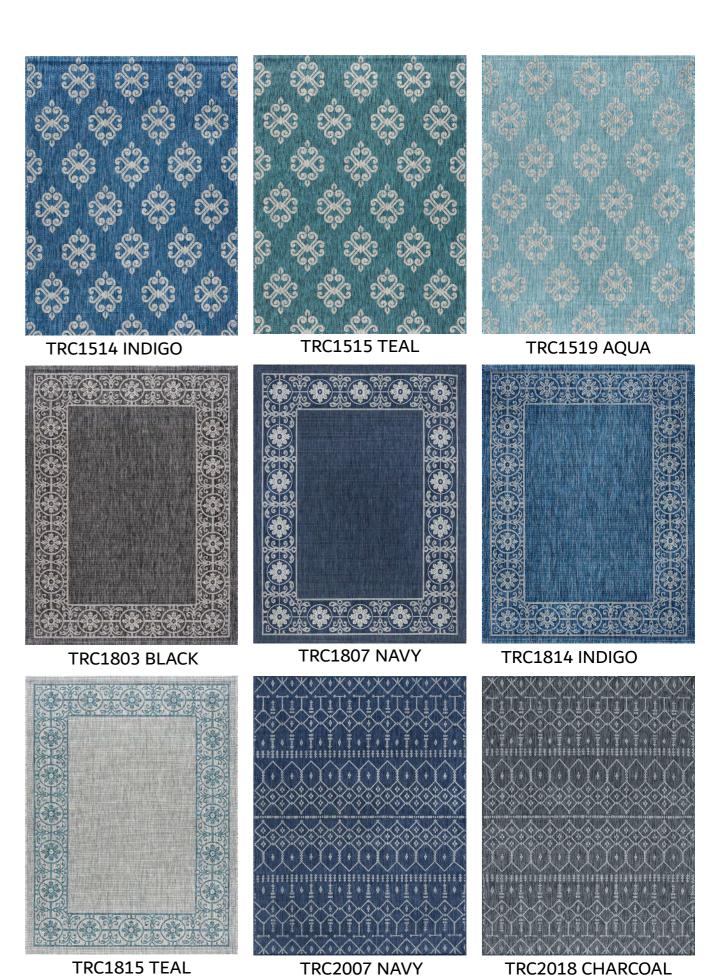

## The Terrace Collection

Materials: 100% Polypropylene
Construction: Machine Woven
Pile Height: Flat Weave
Backing: Polypropylene
Made in Turkey

A fresh and lively collection of indoor and outdoor designs to flatteryour decor, from porch to portico. These practical yet stylish two-color area rugs are great for a family room, sun-room, basement, mud-room, or patio.

## Terrace

TRC2007 NAVY

TRC2018 CHARCOAL