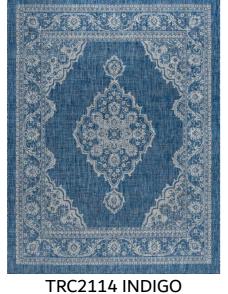

## The Terrace Collection

Materials: 100% Polypropylene
Construction: Machine Woven
Pile Height: Flat Weave
Backing: Polypropylene
Made in Turkey

A fresh and lively collection of indoor and outdoor designs to flatteryour decor, from porch to portico. These practical yet stylish two-color area rugs are great for a family room, sun-room, basement, mud-room, or patio.