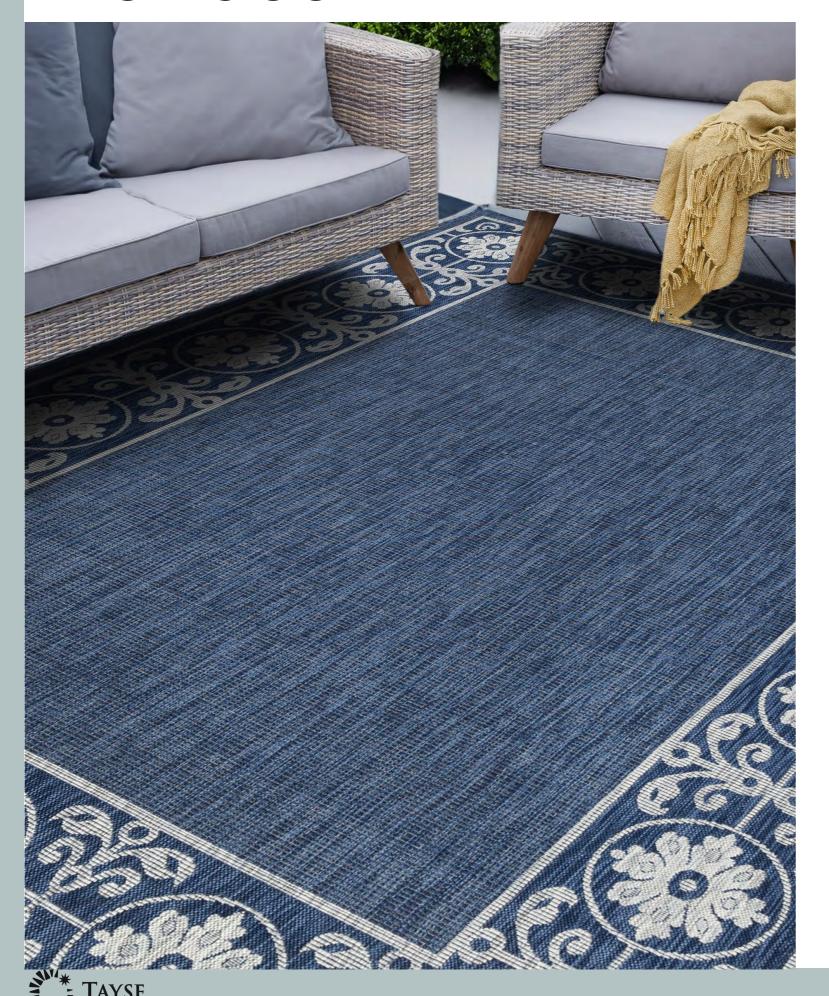

## The Terrace Collection

Materials: 100% Polypropylene
Construction: Machine Woven
Pile Height: Flat Weave
Backing: Polypropylene
Made in Turkey

A fresh and lively collection of indoor and outdoor designs to flatteryour decor, from porch to portico. These practical yet stylish two-color area rugs are great for a family room, sun-room, basement, mud-room, or patio.

Outdoor-Indoor Outdoor-Indoor