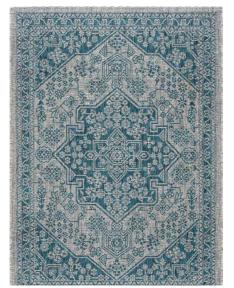

## The Terrace Collection

Materials: 100% Polypropylene
Construction: Machine Woven
Pile Height: Flat Weave
Backing: Polypropylene
Made in Turkey

A fresh and lively collection of indoor and outdoor designs to flatteryour decor, from porch to portico. These practical yet stylish two-color area rugs are great for a family room, sun-room, basement, mud-room, or patio.

## Terrace

TRC1403 BLACK

TRC1414 INDIGO

TRC1419 AQUA

TRC1214 INDIGO

TRC2607 NAVY

TRC2614 INDIGO

TRC2618 CHARCOAL