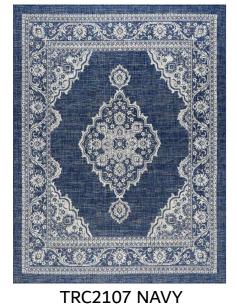

## The Terrace Collection

Materials: 100% Polypropylene
Construction: Machine Woven
Pile Height: Flat Weave
Backing: Polypropylene
Made in Turkey

A fresh and lively collection of indoor and outdoor designs to flatteryour decor, from porch to portico. These practical yet stylish two-color area rugs are great for a family room, sun-room, basement, mud-room, or patio.