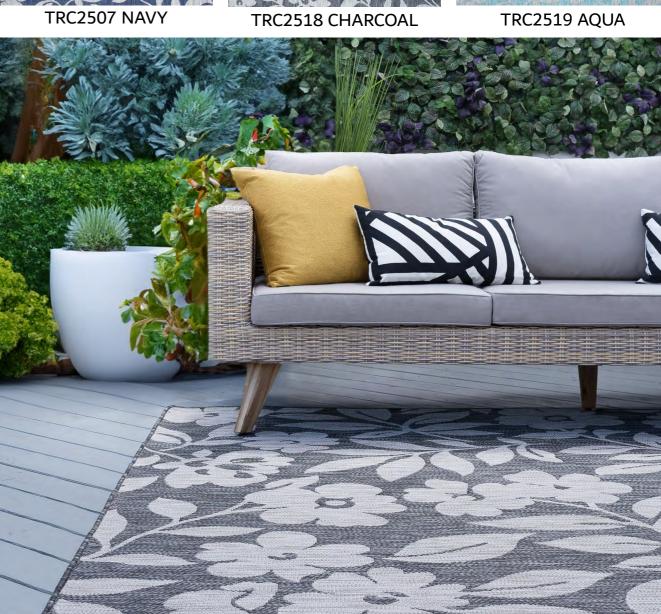

## The Terrace Collection

Materials: 100% Polypropylene
Construction: Machine Woven
Pile Height: Flat Weave
Backing: Polypropylene
Made in Turkey

A fresh and lively collection of indoor and outdoor designs to flatteryour decor, from porch to portico. These practical yet stylish two-color area rugs are great for a family room, sun-room, basement, mud-room, or patio.

Outdoor-Indoor Outdoor-Indoor