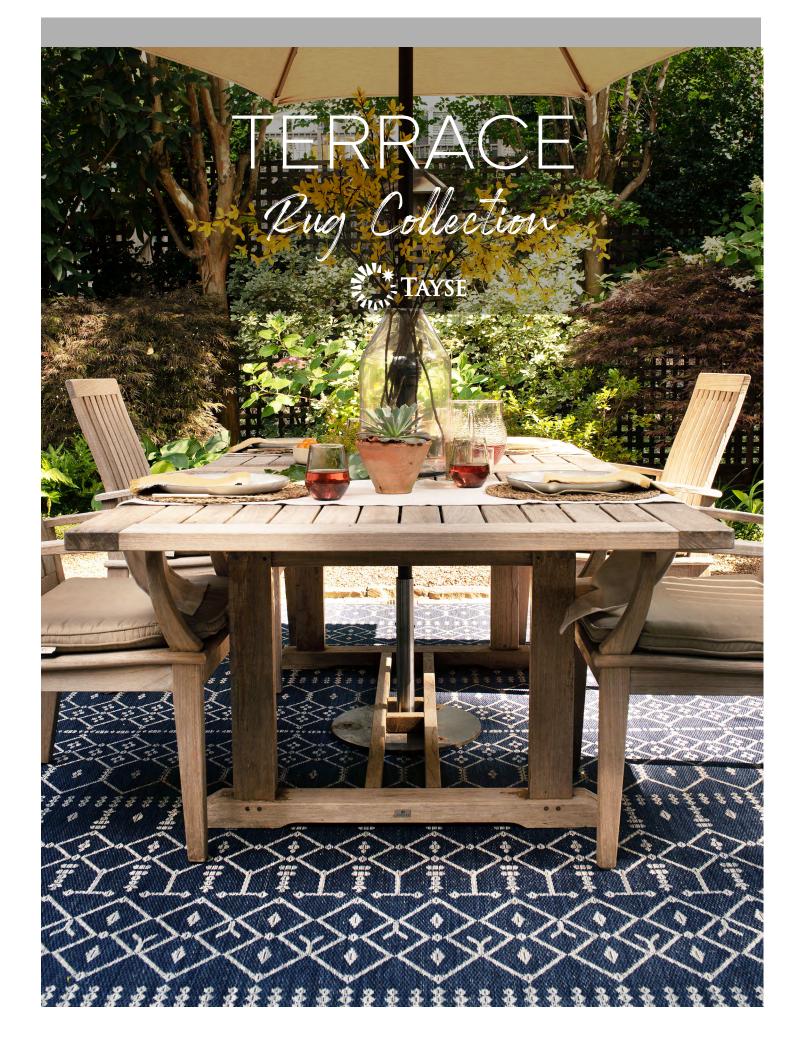

## The Terrace Collection

Materials: 100% Polypropylene
Construction: Machine Woven
Pile Height: Flat Weave
Backing: Polypropylene
Made in Turkey

A fresh and lively collection of indoor and outdoor designs to flatteryour decor, from porch to portico. These practical yet stylish two-color area rugs are great for a family room, sun-room, basement, mud-room, or patio.